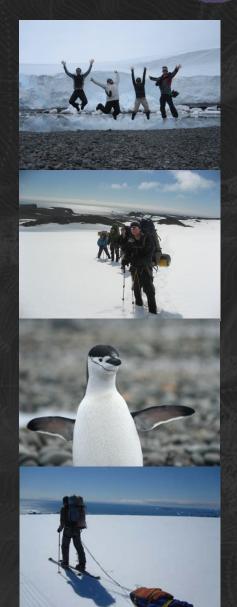

ANTARCTICA TREKKING December 27, 2014 – January 5, 2015

## ANTARCTICA TREKKING

Venture Fellows

Daisy Carrillo

Max Zarin

Simon Burger

|                                                                                                                                                                |                                                                                                                 |                                                                                                                      |                       |                           | SERANDON DUNING AN                                                                   |
|----------------------------------------------------------------------------------------------------------------------------------------------------------------|-----------------------------------------------------------------------------------------------------------------|----------------------------------------------------------------------------------------------------------------------|-----------------------|---------------------------|--------------------------------------------------------------------------------------|
| Brief<br>Description:                                                                                                                                          | Participants will carry packs, pull sleds and wear snow shoes/crampons to explore glacial ice cap and the coast |                                                                                                                      |                       |                           |                                                                                      |
| Landed Cost:                                                                                                                                                   | \$6,750                                                                                                         | Group Size: 36 students                                                                                              |                       |                           | 6 students                                                                           |
| Activitie                                                                                                                                                      | S:                                                                                                              | Difficulty /                                                                                                         | / Rigor:              |                           | Risks:                                                                               |
| <ul> <li>Backpacking</li> <li>Mountaineer<br/>Glacier trave</li> <li>Multi-Day exp</li> <li>Winter tent control</li> <li>Navigation arroute finding</li> </ul> | ring /<br>el<br>posure<br>amping<br>and                                                                         | <ul> <li>Pre-Trip<br/>Conditionin<br/>Moderate</li> <li>During Ver<br/>Moderate<br/>(weather<br/>dependen</li> </ul> | nture:<br>- Difficult | anc<br>Hyp<br>Fros<br>Mul | eme cold, snow,<br>d ice<br>oothermia /<br>stbite<br>lti-Day exposure<br>ated travel |