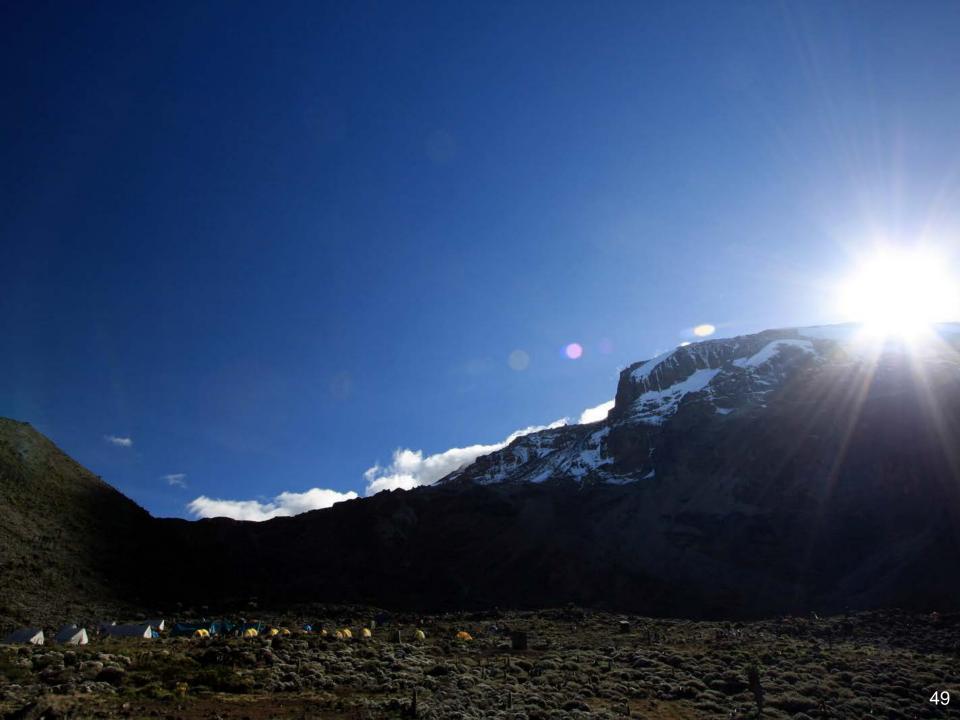

ANTARCTICA TREKKING December 27, 2014 – January 5, 2015

## ANTARCTICA TREKKING

Venture Fellows

Daisy Carrillo

Max Zarin

Simon Burger

|                                                                                                                                                                |                                                                                                                 |                                                                                                                      |                       |                           | SERANDON DUNING AN                                                                   |
|----------------------------------------------------------------------------------------------------------------------------------------------------------------|-----------------------------------------------------------------------------------------------------------------|----------------------------------------------------------------------------------------------------------------------|-----------------------|---------------------------|--------------------------------------------------------------------------------------|
| Brief<br>Description:                                                                                                                                          | Participants will carry packs, pull sleds and wear snow shoes/crampons to explore glacial ice cap and the coast |                                                                                                                      |                       |                           |                                                                                      |
| Landed Cost:                                                                                                                                                   | \$6,750                                                                                                         | Group Size: 36 students                                                                                              |                       |                           | 6 students                                                                           |
| Activitie                                                                                                                                                      | S:                                                                                                              | Difficulty /                                                                                                         | / Rigor:              |                           | Risks:                                                                               |
| <ul> <li>Backpacking</li> <li>Mountaineer<br/>Glacier trave</li> <li>Multi-Day exp</li> <li>Winter tent control</li> <li>Navigation arroute finding</li> </ul> | ring /<br>el<br>posure<br>amping<br>and                                                                         | <ul> <li>Pre-Trip<br/>Conditionin<br/>Moderate</li> <li>During Ver<br/>Moderate<br/>(weather<br/>dependen</li> </ul> | nture:<br>- Difficult | anc<br>Hyp<br>Fros<br>Mul | eme cold, snow,<br>d ice<br>oothermia /<br>stbite<br>lti-Day exposure<br>ated travel |