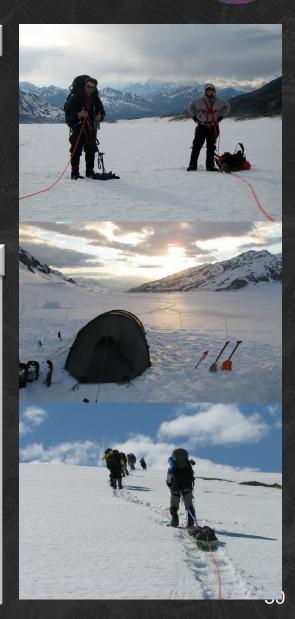

ANTARCTICA TREKKING December 27, 2014 – January 5, 2015

## ANTARCTICA TREKKING

Venture Fellows

Daisy Carrillo

Max Zarin

Simon Burger

|                                                                                                                                                                |                                                                                                                 |                                                                                                                      |                       |                           | SERANDON DUNING AN                                                                   |
|----------------------------------------------------------------------------------------------------------------------------------------------------------------|-----------------------------------------------------------------------------------------------------------------|----------------------------------------------------------------------------------------------------------------------|-----------------------|---------------------------|--------------------------------------------------------------------------------------|
| Brief<br>Description:                                                                                                                                          | Participants will carry packs, pull sleds and wear snow shoes/crampons to explore glacial ice cap and the coast |                                                                                                                      |                       |                           |                                                                                      |
| Landed Cost:                                                                                                                                                   | \$6,750                                                                                                         | Group Size: 36 students                                                                                              |                       |                           | 6 students                                                                           |
| Activitie                                                                                                                                                      | S:                                                                                                              | Difficulty /                                                                                                         | / Rigor:              |                           | Risks:                                                                               |
| <ul> <li>Backpacking</li> <li>Mountaineer<br/>Glacier trave</li> <li>Multi-Day exp</li> <li>Winter tent control</li> <li>Navigation arroute finding</li> </ul> | ring /<br>el<br>posure<br>amping<br>and                                                                         | <ul> <li>Pre-Trip<br/>Conditionin<br/>Moderate</li> <li>During Ver<br/>Moderate<br/>(weather<br/>dependen</li> </ul> | nture:<br>- Difficult | anc<br>Hyp<br>Fros<br>Mul | eme cold, snow,<br>d ice<br>oothermia /<br>stbite<br>lti-Day exposure<br>ated travel |