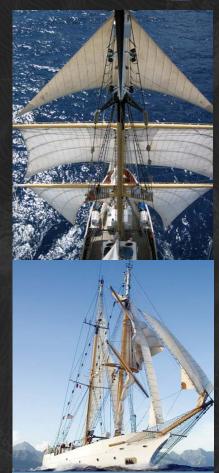

TALL SHIPS SAILING NAVIGATION & OCEANOGRAPHIC EXPLORATION December 30, 2014 – January 7, 2015

## Tall Ship Sailing

Brock Hayes

Venture Fellows

Shivan Patel

Troy Ford

| Brief<br>Description:                                                                                                                        | Three teams of seven participants navigating and managing a<br>161 foot-long ship for 8 days in the Southern Pacific Ocean<br>near New Zealand |                            |  |     |                                                                  |
|----------------------------------------------------------------------------------------------------------------------------------------------|------------------------------------------------------------------------------------------------------------------------------------------------|----------------------------|--|-----|------------------------------------------------------------------|
| Landed Cost:                                                                                                                                 | \$3,500                                                                                                                                        | Group Size: 21 students    |  |     |                                                                  |
| Activitie                                                                                                                                    | s:                                                                                                                                             | Difficulty / Rigor: Risks: |  |     | Risks:                                                           |
| <ul> <li>Sailing</li> <li>Oceanograp<br/>Research</li> <li>Navigation a<br/>Handling of t</li> <li>Ship Manage<br/>including ship</li> </ul> | and<br>the Sails<br>ement,                                                                                                                     | <ul> <li>Medium</li> </ul> |  | ■ ( | Sea Sickness<br>Sunburn/Heatstroke<br>Deep Waters<br>Dehydration |