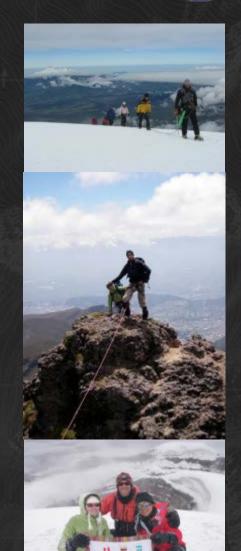

#### **Cotopaxi Mountaineering**

January 3 – 11, 2015 March 7 – 15, 2015 May 23 – 31, 2015

#### **Cotopaxi Mountaineering**

Venture Fellows

Frey

Jessica Lauren Raouf

Vecchi

Ramie Abu- Thorben Scheidegger Zahra

|                                                                            |                                                                                                                     |                                                                                                                                                                                              |                                         | -                                                                        |                    |  |
|----------------------------------------------------------------------------|---------------------------------------------------------------------------------------------------------------------|----------------------------------------------------------------------------------------------------------------------------------------------------------------------------------------------|-----------------------------------------|--------------------------------------------------------------------------|--------------------|--|
| Brief<br>Description:                                                      | 9 day venture culminating in the summit of Cotopaxi, the highest active volcano in the world (19,347 ft. / 5,897 m) |                                                                                                                                                                                              |                                         |                                                                          |                    |  |
| all and the second                                                         |                                                                                                                     | N MAR SA SA                                                                                                                                                                                  |                                         |                                                                          | Gathernit States 1 |  |
| Landed Cost:                                                               | \$3,750                                                                                                             |                                                                                                                                                                                              | Group Size                              | ):                                                                       | 22 Students        |  |
|                                                                            |                                                                                                                     |                                                                                                                                                                                              | 100000000000000000000000000000000000000 |                                                                          |                    |  |
| Activitie                                                                  | S:                                                                                                                  | Difficulty                                                                                                                                                                                   | / Rigor:                                | Risks:                                                                   |                    |  |
| <ul> <li>Mountaineer</li> <li>Glacier trave</li> <li>Day hiking</li> </ul> | 0                                                                                                                   | <ul> <li>Pre-Trip</li> <li>Conditioning: High</li> <li>(good physical<br/>condition a must)</li> <li>Altit</li> <li>Frosthype</li> <li>Altit</li> <li>Frosthype</li> <li>Creation</li> </ul> |                                         | Ititude sickness<br>rostbite and<br>ypothermia<br>Crevasses<br>walanches |                    |  |