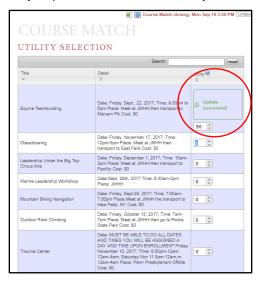

#### **Step 2: Utility Selection**

- Enter utilities on the items you would like to participate in. The maximum amount of utilities you can place on an item is 100.
  - Remember, you are ranking the items based on your own individual preference using the scale of 0-100. If you place 100 utilities on 2 items, the system will interpret that you are indifferent to which one you get.

### **Undergraduate Ventures Registration**

• As you place utilities on an item, you will see a confirmation box with green text.

 Once you have entered all of your utilities, the system will automatically save them (there is no save or submit button)