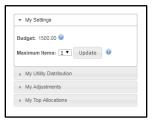

#### **Step 3: Your Profile**

Review the settings on the right hand side of the screen

- My Settings
  - Budget: will be preset on the backend by the Leadership Program
  - Maximum items: indicate whether you want to use your budget across 1 item or 2 items

My Utility Distribution: will display how you have allocated your utilities across all items

 My Adjustments: typically used when building a schedule (not for Ventures), where you can indicate if there are any combinations you do not wish to receive