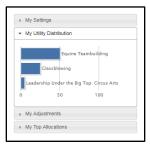

My Utility Distribution: will display how you have allocated your utilities across all items

 My Adjustments: typically used when building a schedule (not for Ventures), where you can indicate if there are any combinations you do not wish to receive

### **Undergraduate Ventures Registration**

• My Top Allocations: will display a listing of your top allocations