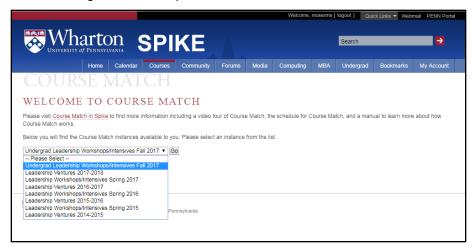

#### Step 1: Log in to Course Match

- Log into <a href="https://coursematch.wharton.upenn.edu/index.cfm">https://coursematch.wharton.upenn.edu/index.cfm</a> with your Pennkey and Pennkey password
- Select Undergrad Leadership Ventures 2018-2019