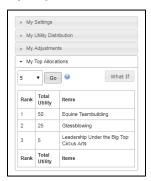

### **Undergraduate Ventures Registration**

• My Top Allocations: will display a listing of your top allocations