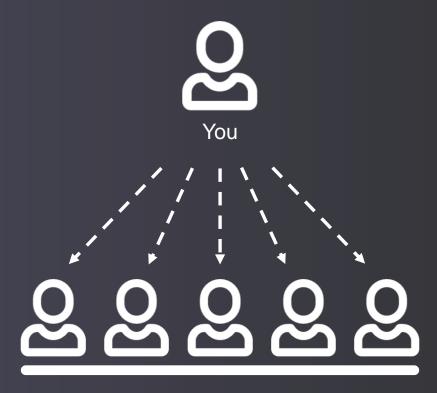

# Who to Ask..

7-10 evaluators who have experienced your professional behaviors and the results of those behaviors.

They can be a mix of professional contacts and fellow students.