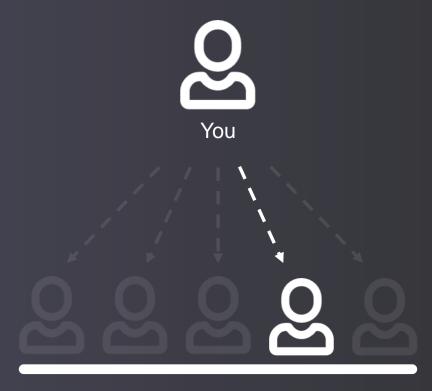

### **Assigning Your Coach**

The McNulty Leadership Program's Executive Coaching Bench