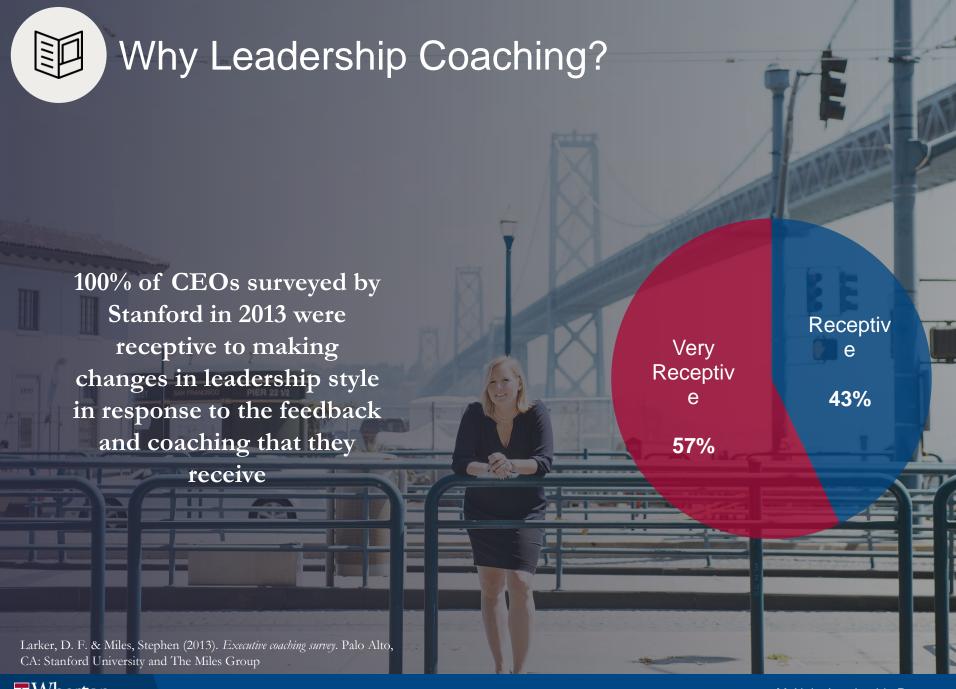

#### Why Leadership Coaching?

"To attain exceptional levels of performance, subjects must undergo a very long period of active learning, during which they refine and improve their skill, ideally under the supervision of a teacher or coach."