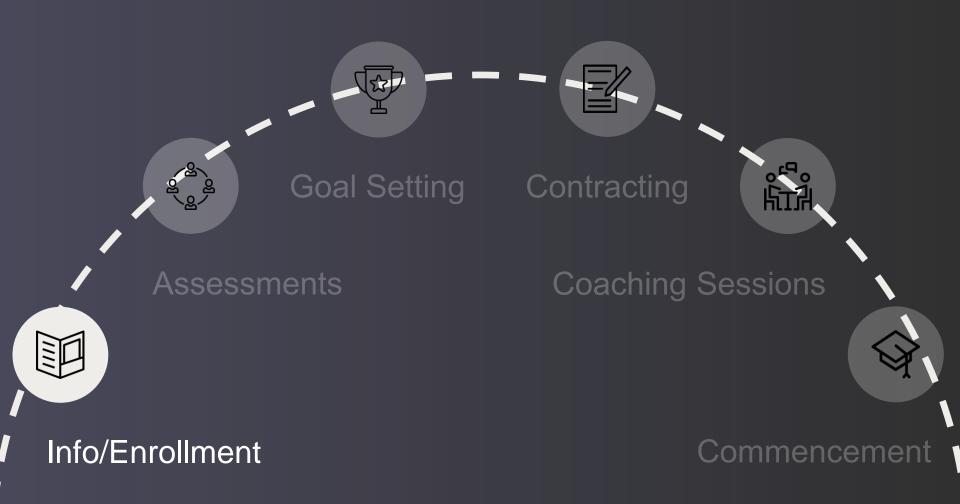

#### The Importance of Goal-Setting

Your individual Goal-Setting Session will take place during the month of September with your assigned coach.

#### **Enrollment Opens TODAY**

Go to our website (will also be sent via MyWharton) and fill out the enrollment survey.

#### **Enrollment Closes Friday, August 2nd**

#### **Goal Setting:**

- An individual session with your coach during the month of September
- You will receive more information and access to the 360 assessment via email if you register for the program

#### **Qualtrics 360 FAQ's**

- Completing the 360 Assessment and having a generated report is a requirement for ECFP
- You need at least 5 external evaluators and your completed self assessment (6 total) to generate a report
- For anonymity, we cannot share who has/has not completed your evaluation. Reach out to all evaluators and thank those who have completed, and ask those who haven't to do so by August 23<sup>rd</sup>

# Program Schedule

| WEMBA | San | Francisco | Class 44 | Coaching | Schedule |
|-------|-----|-----------|----------|----------|----------|
|-------|-----|-----------|----------|----------|----------|