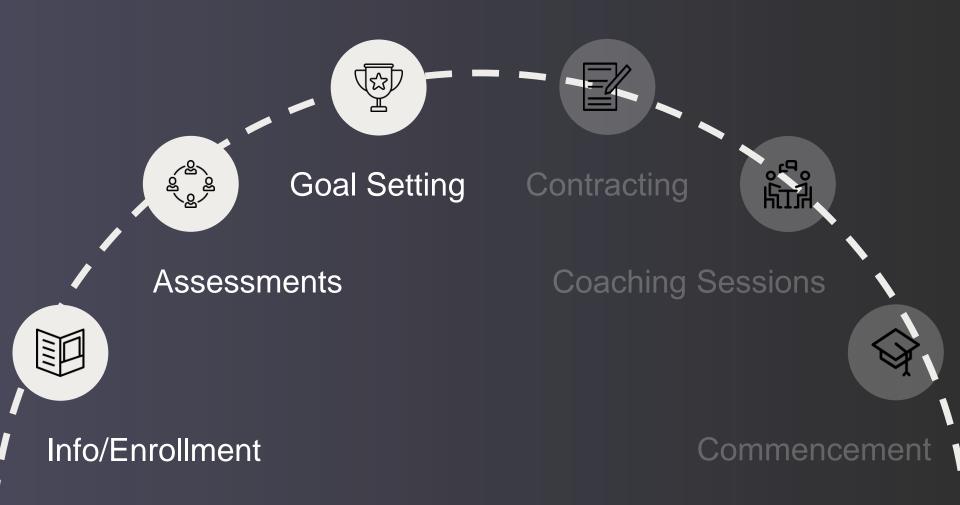

#### **Enrollment Opens TODAY**

Go to our website (will also be sent via MyWharton) and fill out the enrollment survey.

#### **Enrollment Closes Friday, August 2nd**

#### The Importance of Goal-Setting

Your individual Goal-Setting Session will take place during the month of September with your assigned coach.

#### **Goal Setting:**

- An individual session with your coach during the month of September
- You will receive more information and access to the 360 assessment via email if you register for the program

#### **Qualtrics 360 FAQ's**

- Completing the 360 Assessment and having a generated report is a requirement for ECFP
- You need at least 5 external evaluators and your completed self assessment (6 total) to generate a report
- For anonymity, we cannot share who has/has not completed your evaluation. Reach out to all evaluators and thank those who have completed, and ask those who haven't to do so by August 23<sup>rd</sup>