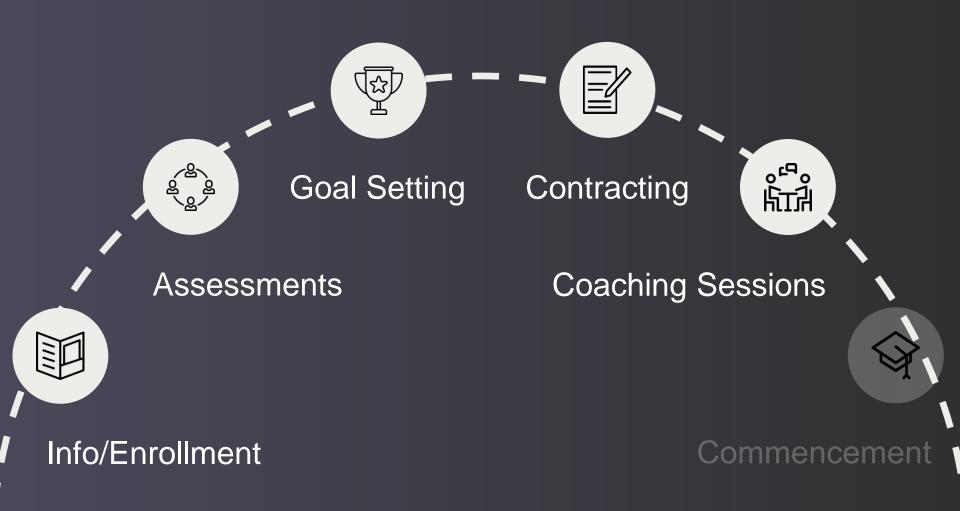

#### The Importance of Goal-Setting

Your individual Goal-Setting Session will take place during the month of September with your assigned coach.

### **Assigning Your Coach**

The McNulty Leadership Program's Executive Coaching Bench

# What is a Coaching Session Like?

|           | Coaching                                                                                                |  |  |
|-----------|---------------------------------------------------------------------------------------------------------|--|--|
| Thought   | How can I support your learning?  Where would you like to go from here?                                 |  |  |
| Statement | "What have you tried?  "How has that served or disserved you?"  "What else is possible?"                |  |  |
| Action    | Explore, experiment, and learn new ways of working, thinking, and doing, personally and professionally. |  |  |

#### **Goal Setting:**

- An individual session with your coach during the month of September
- You will receive more information and access to the 360 assessment via email if you register for the program