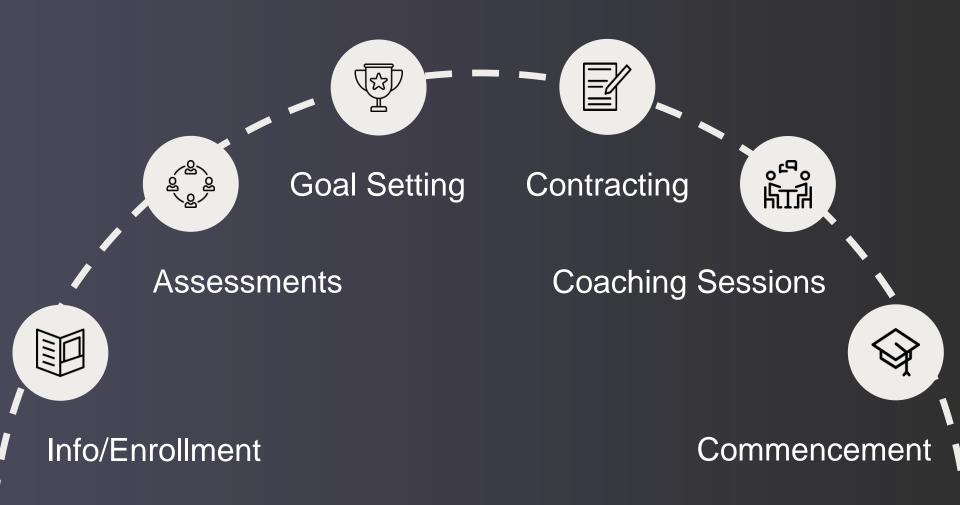

#### **Enrollment Opens TODAY**

Go to our website (will also be sent via MyWharton) and fill out the enrollment survey.

#### **Enrollment Closes Friday, August 2nd**

#### **Goal Setting:**

- An individual session with your coach during the month of September
- You will receive more information and access to the 360 assessment via email if you register for the program

#### **Qualtrics 360 FAQ's**

- Completing the 360 Assessment and having a generated report is a requirement for ECFP
- You need at least 5 external evaluators and your completed self assessment (6 total) to generate a report
- For anonymity, we cannot share who has/has not completed your evaluation. Reach out to all evaluators and thank those who have completed, and ask those who haven't to do so by August 23<sup>rd</sup>