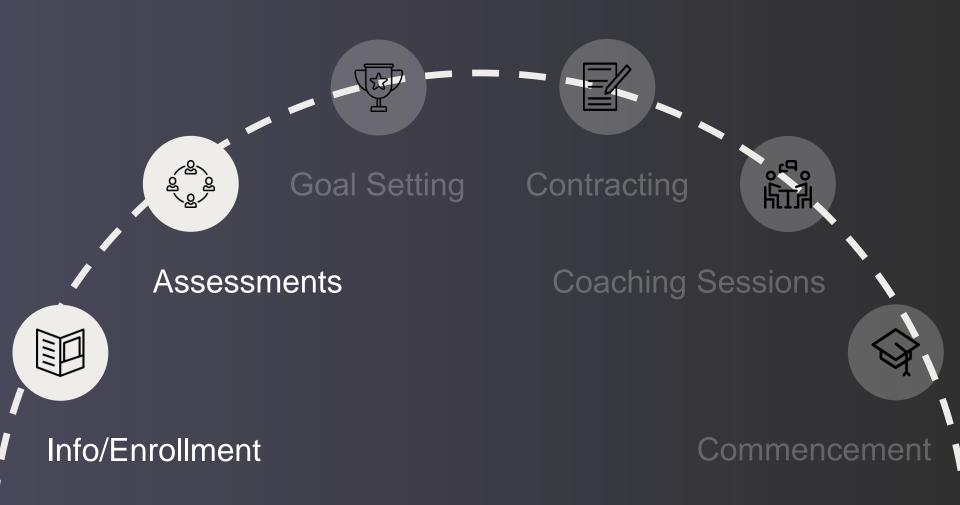

#### The Importance of Goal-Setting

Your individual Goal-Setting Session will take place during the month of September with your assigned coach.

### **Assigning Your Coach**

The McNulty Leadership Program's Executive Coaching Bench

# What is a Coaching Session Like?

|           | Coaching                                                                                                |  |  |
|-----------|---------------------------------------------------------------------------------------------------------|--|--|
| Thought   | How can I support your learning?  Where would you like to go from here?                                 |  |  |
| Statement | "What have you tried?  "How has that served or disserved you?"  "What else is possible?"                |  |  |
| Action    | Explore, experiment, and learn new ways of working, thinking, and doing, personally and professionally. |  |  |

#### **End-of-Engagement Reflection**

Coaching & Feedback Program

Session 6 Reflection

#### **Enrollment Opens TODAY**

Go to our website (will also be sent via MyWharton) and fill out the enrollment survey.

#### **Enrollment Closes Friday, August 2nd**

#### **Goal Setting:**

- An individual session with your coach during the month of September
- You will receive more information and access to the 360 assessment via email if you register for the program

#### **Qualtrics 360 FAQ's**

- Completing the 360 Assessment and having a generated report is a requirement for ECFP
- You need at least 5 external evaluators and your completed self assessment (6 total) to generate a report
- For anonymity, we cannot share who has/has not completed your evaluation. Reach out to all evaluators and thank those who have completed, and ask those who haven't to do so by August 23<sup>rd</sup>