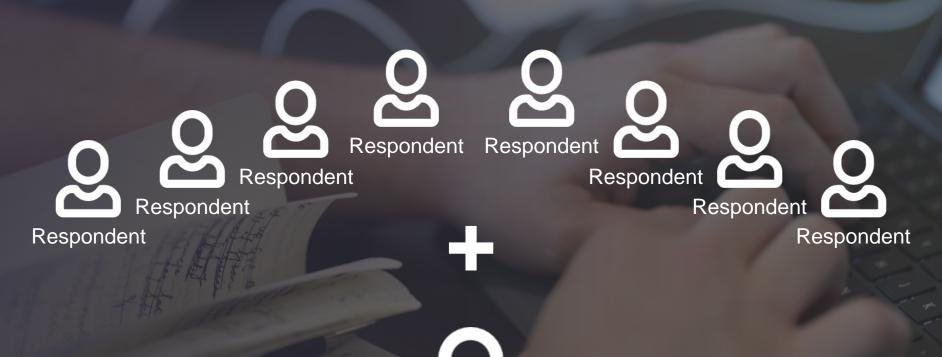

# Who to Ask..

7-10 evaluators who have experienced your professional behaviors and the results of those behaviors.

They can be a mix of professional contacts and fellow students.

#### **Qualtrics 360 FAQ's**

- Completing the 360 Assessment and having a generated report is a requirement for ECFP
- You need at least 5 external evaluators and your completed self assessment (6 total) to generate a report
- For anonymity, we cannot share who has/has not completed your evaluation. Reach out to all evaluators and thank those who have completed, and ask those who haven't to do so by August 23<sup>rd</sup>