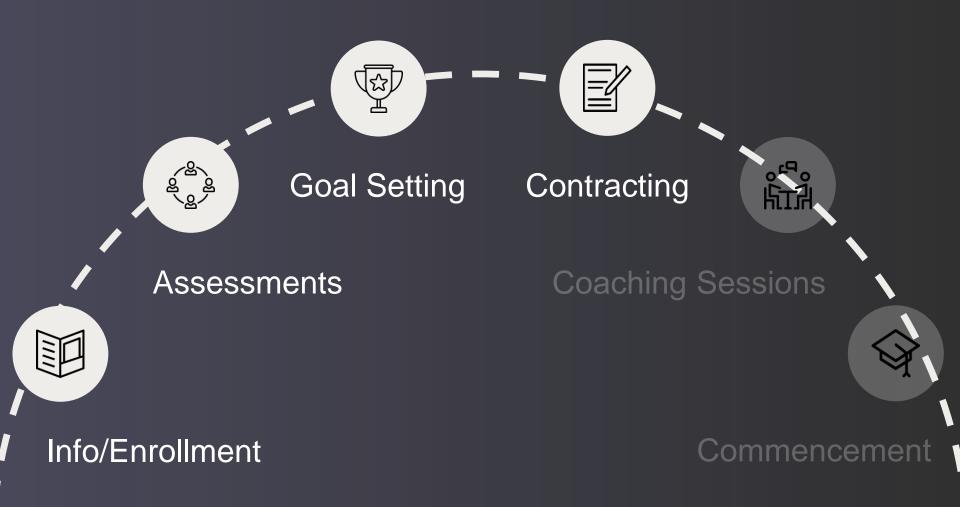

#### **Enrollment Opens TODAY**

Go to our website (will also be sent via MyWharton) and fill out the enrollment survey.

#### **Enrollment Closes Friday, August 2nd**

#### The Importance of Goal-Setting

Your individual Goal-Setting Session will take place during the month of September with your assigned coach.

#### **Goal Setting:**

- An individual session with your coach during the month of September
- You will receive more information and access to the 360 assessment via email if you register for the program

#### **Qualtrics 360 FAQ's**

- Completing the 360 Assessment and having a generated report is a requirement for ECFP
- You need at least 5 external evaluators and your completed self assessment (6 total) to generate a report
- For anonymity, we cannot share who has/has not completed your evaluation. Reach out to all evaluators and thank those who have completed, and ask those who haven't to do so by August 23<sup>rd</sup>