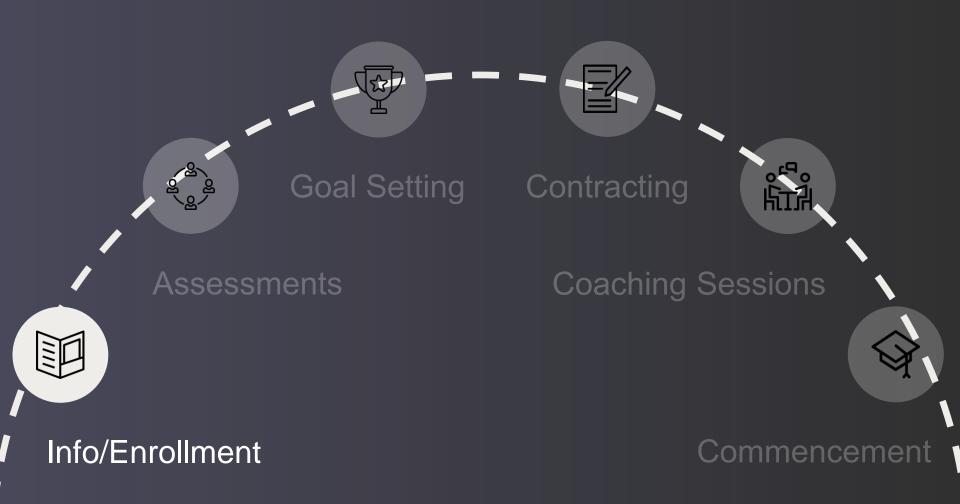

#### **Enrollment Opens TODAY**

Go to our website (will also be sent via MyWharton) and fill out the enrollment survey.

#### **Enrollment Closes Friday, August 2nd**