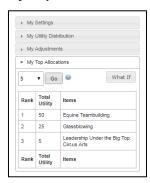

### **Undergraduate Ventures Registration**

• My Top Allocations: will display a listing of your top allocations