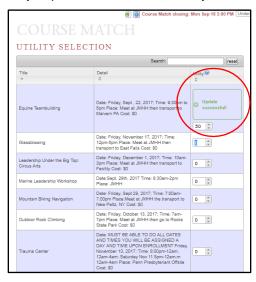

#### **Step 2: Utility Selection**

- Enter utilities on the items you would like to participate in. The maximum amount of utilities you can place on an item is 100.
  - Remember, you are ranking the items based on your own individual preference using the scale of 0-100. If you place 100 utilities on 2 items, the system will interpret that you are indifferent to which one you get.
  - o For example, if you put a 1 on Patagonia and a 2 on Utah, the system will know that you want Utah twice as much as Patagonia, for example, and will divide your pre-set budget accordingly.

## **Undergraduate Ventures Registration**

• As you place utilities on an item, you will see a confirmation box with green text.

• Once you have entered all of your utilities, the system will automatically save them (there is no saveor submit button)