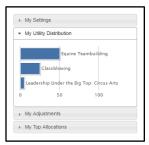

My Utility Distribution: will display how you have allocated your utilities across all items

• **My Adjustments:** typically used when building a schedule (not for Ventures), where you can indicate if there are any combinations you do not wish to receive