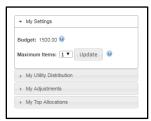

#### **Step 3: Your Profile**

Review the settings on the right hand side of the screen

- My Settings
  - Budget: will be preset on the backend by the Leadership Program
  - Maximum items: indicate whether you want to use your budget across 1 item or 2 items

My Utility Distribution: will display how you have allocated your utilities across all items

• **My Adjustments:** typically used when building a schedule (not for Ventures), where you can indicate if there are any combinations you do not wish to receive

### **Undergraduate Ventures Registration**

• My Top Allocations: will display a listing of your top allocations