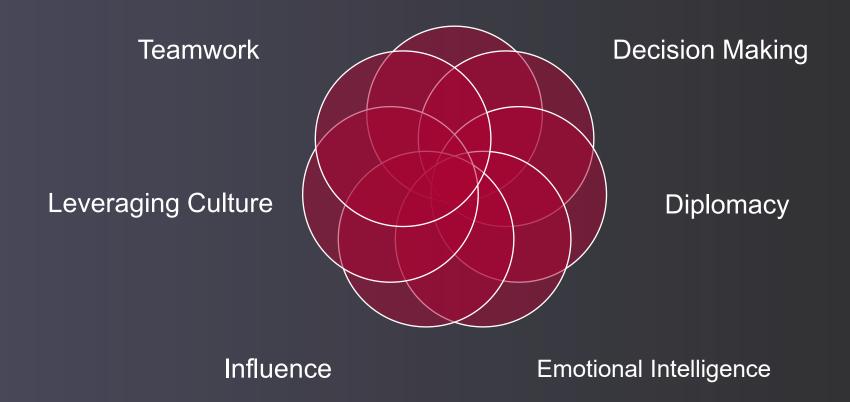

and areas for development
- To engage in targeted behavioral change for leadership development



## Why Leadership Coaching?

80% Increased self-confidence

70% Improved work performance, relationships, communication, and interpersonal skills

86% Organizations recouped investment

ICF Global Coaching Client Study, 2009





## Why Leadership Coaching?



"To attain exceptional levels of performance, subjects must undergo a very long period of active learning, during which they refine and

improve their skill, ideally under the supervision

of a teacher or coach."

- Ericsson & Charness, 1994

Ericsson, K. A. & Charness, N. (1994). Expert performance: Its structure and acquisition. *American Psychologist*, 49(8), 725-747.





## The Wharton Leadership Competencies

### Communication |





## Wharton Leadership 360

## Who to Ask

Need self assessment and 5 new evaluator responses to generate a report

Evaluators who have experienced your professional behaviors and the results of those behaviors

Mix of professional colleagues & fellow students → prioritize contacts who have experience with you in professional settings.

# How to Ask.

Talk with each evaluator personally before sending the assessment invitation

Use our invitation template found on People Lab

# When to Ask..

You received access on September 9... invite evaluators!

Your respondents
will receive the
assessment once
you enter them into
the People Lab
platform.

Assessments must be completed by October 6.



### Digital Ecosystem

Assessment(s) – Wharton Leadership 360 Secure digital platform Educational